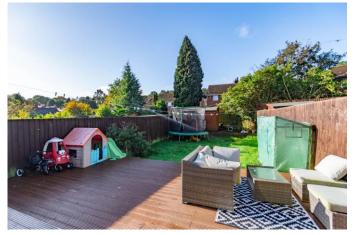

Outside, the front of the property features a substantial shared parking area, leading to a spacious paved garden and a welcoming porch. Meanwhile, the rear of the property offers a sizeable decked area and a generously sized lawn.