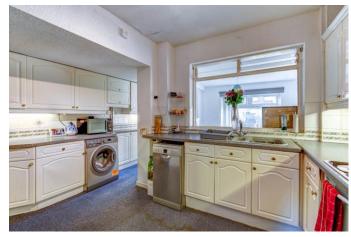

Step inside to discover a spacious lounge/dining area with a gas fireplace. This inviting space seamlessly flows into the garden room, a versatile area featuring sliding doors that connect to the rear garden's deck, allowing the outdoors to blend with the indoors. The generously proportioned kitchen provides ample countertop space and grants access to both the rear garden and the hall/storage area, which conveniently leads to the front of the property.

#### **Details:**

**Entrance Hall** 

**Lounge/Diner** 21'6" x 11'6" max (6.55m x 3.5m max)

**Garden Room** 6'5" x 17'10" (1.96m x 5.44m)

**Kitchen** 9' x 13' (2.74m x 3.96m)

Hall/Store

Landing

**Master Bedroom** 9'10" x 12'5" (3m x 3.78m)