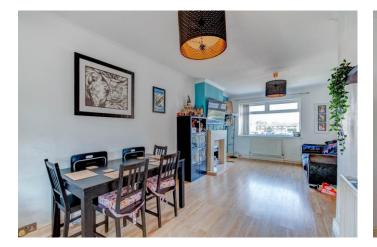

Step inside to discover a spacious lounge/dining area with a gas fireplace. This inviting space seamlessly flows into the garden room, a versatile area featuring sliding doors that connect to the rear garden's deck, allowing the outdoors to blend with the indoors. The generously proportioned kitchen provides ample countertop space and grants access to both the rear garden and the hall/storage area, which conveniently leads to the front of the property.