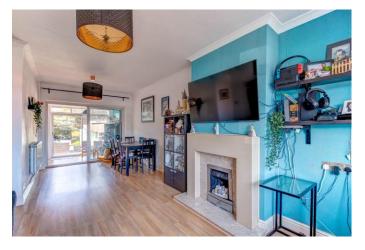

Step inside to discover a spacious lounge/dining area with a gas fireplace. This inviting space seamlessly flows into the garden room, a versatile area featuring sliding doors that connect to the rear garden's deck, allowing the outdoors to blend with the indoors. The generously proportioned kitchen provides ample countertop space and grants access to both the rear garden and the hall/storage area, which conveniently leads to the front of the property.