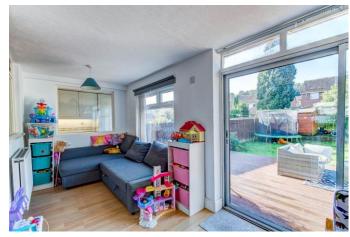

Step inside to discover a spacious lounge/dining area with a gas fireplace. This inviting space seamlessly flows into the garden room, a versatile area featuring sliding doors that connect to the rear garden's deck, allowing the outdoors to blend with the indoors. The generously proportioned kitchen provides ample countertop space and grants access to both the rear garden and the hall/storage area, which conveniently leads to the front of the property.

Outside, the front of the property features a substantial shared parking area, leading to a spacious paved garden and a welcoming porch. Meanwhile, the rear of the property offers a sizeable decked area and a generously sized lawn.