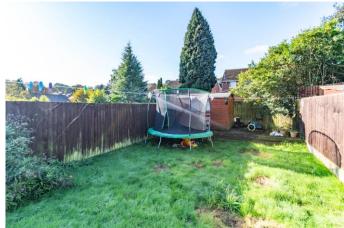

Outside, the front of the property features a substantial shared parking area, leading to a spacious paved garden and a welcoming porch. Meanwhile, the rear of the property offers a sizeable decked area and a generously sized lawn.