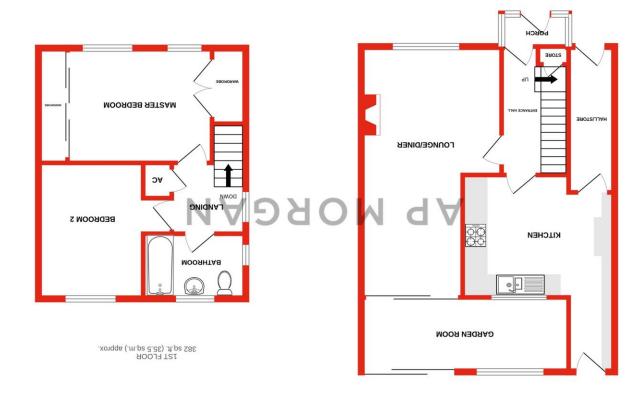

#### **Details:**

**Entrance Hall** 

**Lounge/Diner** 21'6" x 11'6" max (6.55m x 3.5m max)

**Garden Room** 6'5" x 17'10" (1.96m x 5.44m)

**Kitchen** 9' x 13' (2.74m x 3.96m)

Hall/Store

Landing

**Master Bedroom** 9'10" x 12'5" (3m x 3.78m)

**Bedroom Two** 11'7" x 9' (3.53m x 2.74m)

**Bathroom** 5'7" x 8'3" (1.7m x 2.51m)

**Council Tax Band:** B (tbc by solicitors). **Tenure:** Freehold (tbc by solicitors).

For more information or to arrange a viewing, please call us on 0121 827 6827.

#### 617 sq.ft. (57.4 sq.m.) approx. **GROUND FLOOR**