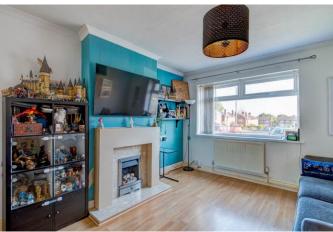

Step inside to discover a spacious lounge/dining area with a gas fireplace. This inviting space seamlessly flows into the garden room, a versatile area featuring sliding doors that connect to the rear garden's deck, allowing the outdoors to blend with the indoors. The generously proportioned kitchen provides ample countertop space and grants access to both the rear garden and the hall/storage area, which conveniently leads to the front of the property.

#### **Details:**

**Entrance Hall** 

**Lounge/Diner** 21'6" x 11'6" max (6.55m x 3.5m max)

**Garden Room** 6'5" x 17'10" (1.96m x 5.44m)

**Kitchen** 9' x 13' (2.74m x 3.96m)

Hall/Store

Landing

**Master Bedroom** 9'10" x 12'5" (3m x 3.78m)